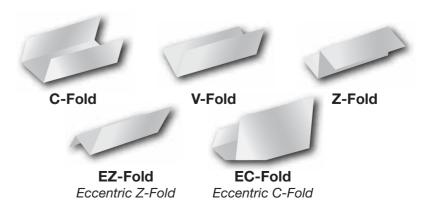

## **PSM7000 SPECIFICATIONS**

| Variable Speed | 7,000/hour                       |
|----------------|----------------------------------|
| Duty Cycle     | 75,000 sheets/month              |
| Fold Types     | C, V, Z, EZ, EC return envelopes |
| Paper Size     | Up to 8½″ x 14″                  |
| Counter        | Manual / Batch                   |
| Conveyor       | 18" conveyor included            |
| Size           | 12" H x 21½" W x 30" D           |
| Weight         | 70 lbs.                          |
| Install        | Phone install included           |
| Warranty       | 6 months                         |