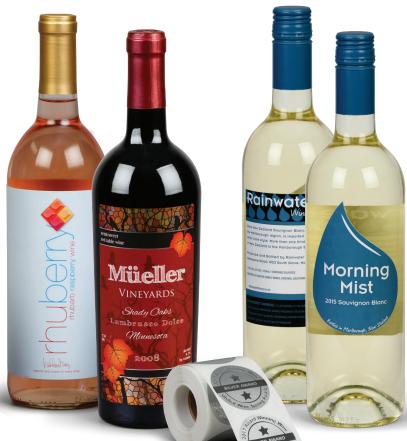

## **WINE LABELS**

WITH THE AVERAGE WINE CONSUMER TAKING 5 SECONDS TO MAKE A PURCHASE DECISION, WINE SALES ARE HEAVILY DEPENDENT ON AN ENTICING LABEL TO GARNER SHELF APPEAL.