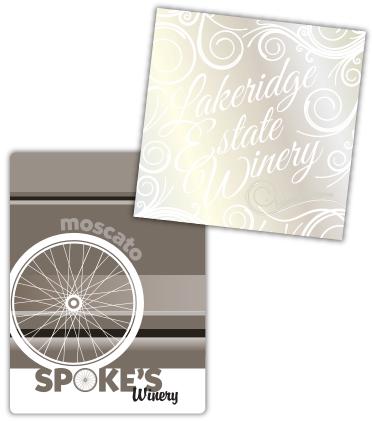

## **WINE LABELS**

WITH THE AVERAGE WINE CONSUMER TAKING 5 SECONDS TO MAKE A PURCHASE DECISION, WINE SALES ARE HEAVILY DEPENDENT ON AN ENTICING LABEL TO GARNER SHELF APPEAL.