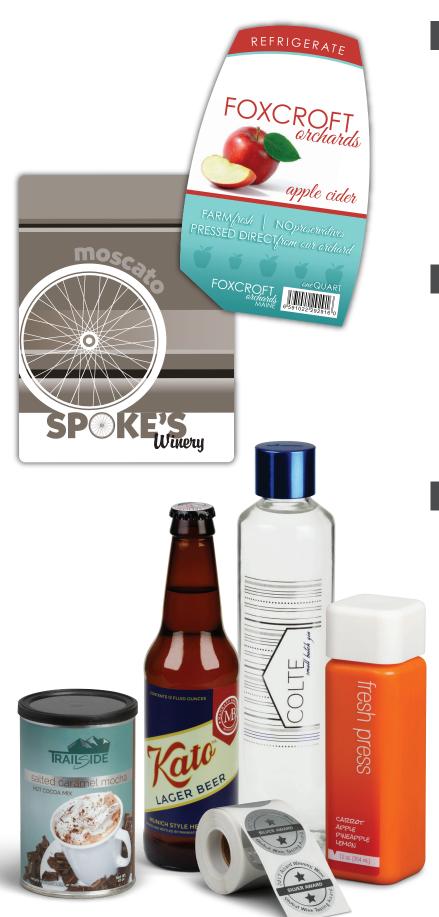

## **BEVERAGE LABELS**

LABELS AND PACKAGING ARE THE MOST INFLUENTIAL FACTORS WHEN IT COMES TO CONSUMERS PICKING A PRODUCT OFF THE SHELF. WHAT MESSAGE IS YOUR LABEL SENDING?

## Types of Labels:

- Product & Package Labels
- Bottleneck Labels
- Nutrition Information
- Pricing
- Branding
- · Coupons and Specials
- Contact Information
- · Shelving and Display

## **Great For:**

- Prototyping
- Private Labeling
- Shelving & Point of Purchase Labels
- Window, Door & Cooler Signage: Double Sided Printing
- Enhanced Product Packaging
- Seasonal Promotions
- Product Call Outs: 100% Organic, etc.

## Available Options:

- Barcodes
- Variable Content: Batch Multiple Versions
- Clear Film for a 'no label' look
- Foil and embossing to create elegance
- Stocks for refrigerated, frozen or submersible items
- Custom shapes unique to your brand
- · Can be machine applied