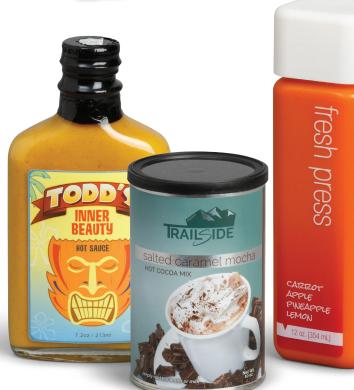

## **FOOD & BEVERAGE LABELS**

LABELS AND PACKAGING ARE THE MOST INFLUENTIAL FACTORS WHEN IT COMES TO CONSUMERS PICKING A PRODUCT OFF THE SHELF. WHAT MESSAGE IS YOUR LABEL SENDING?

## **Great For:**

- Prototyping
- Private Labeling
- Shelving & Point of Purchase Labels
- Window, Door & Cooler Signage: Double Sided Printing
- Enhanced Product Packaging
- Seasonal Promotions
- Product Call Outs: Gluten Free/100% Organic/etc.

## Available Options:

- Barcodes
- Variable Content: Batch Multiple Versions
- Clear Film for a 'no label' look
- Foil and embossing to create elegance
- Stocks for refrigerated, frozen or submersible items
- Custom shapes unique to your brand
- Can be machine applied