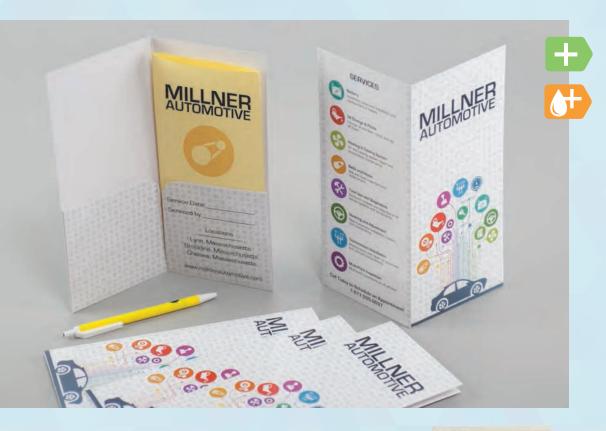

# IT'S ALL IN THE PRESENTATION

Your company and product will stand out above the rest with our personalized presentation products!

Presentation Folders can be one of the hardest working marketing tools you will ever use. Customize with your name and unique message on the outside and housing your informational materials on the inside. Presentation Folders provide a positive first and lasting impression on your target audience, since they are more likely to be saved by recipients compared to other forms of printed communication.

### **Most Popular**

Presentation Folders are the ultimate brand enhancer. They provide a showcase piece for use wherever and whenever a professional, organized appearance is needed. Presentation Folders tell everyone, "This is who I am!"