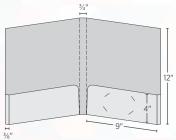

Style #: B2
Standard Two Pockets
with Two Reinforced Edges

Style #: F1 Standard One Pocket

Style #: F2 Standard Two Pockets

Style #: F2RD Standard Two Pockets with Rounded Corners