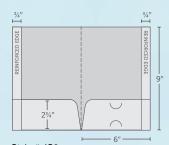

#### Select a Business Card Slit Option

- Standard business card slit options include horizontal, vertical, or universal half moon slits centered on the pocket.
- · Slits can be centered on either the right, left or both pockets for no additional
- The business card slits depicted on the line art for each product style will be used unless otherwise specified.
- · For special slit orientation or other slit options please call for a quote.
- · See page 12 for line diagrams.

Style #: B2
Standard Two Pockets
with Two Reinforced Edges

Style #: F1 Standard One Pocket

Style #: F2 Standard Two Pockets

Style #: F2RD Standard Two Pockets with Rounded Corners