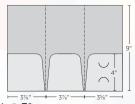

# **TRI-PANEL & BOX POCKET FOLDERS**

Style #: F3 Standard Three Pockets

Style #: BP1 Box Pocket Folder Holds 50 sheets, 25 in each pocket

Box Pocket Folder Holds 100 sheets, 50 in each pocket

Style #: BP3 Box Pocket Folder Holds 150 sheets, 75 in each pocket

Style #: BP4 Box Pocket Folder Holds 200 sheets, 100 in each pocket