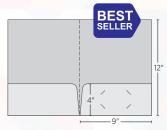

Style #: B2
Standard Two Pockets
with Two Reinforced Edges

Style #: F1 Standard One Pocket

Style #: F2 Standard Two Pockets

Style #: F2RD Standard Two Pockets with Rounded Corners