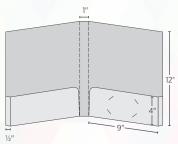

Style #: B2
Standard Two Pockets
with Two Reinforced Edges

Style #: F1 Standard One Pocket

Style #: F2 Standard Two Pockets

Style #: F2RD Standard Two Pockets with Rounded Corners