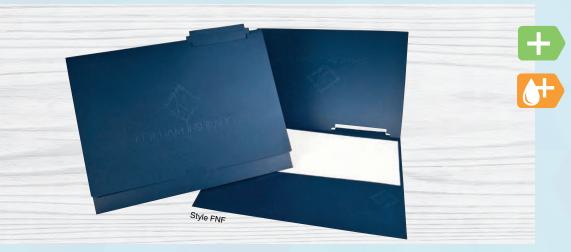

# No Pocket File Folders & No Pocket File Folder Set

Style #: TS1
No Pocket File Folder, Left Tab

Style #: TS2 No Pocket File Folder, Middle Tab

Style #: FJ File Folder with Reinforced Top Edge

Style #: FNF Tab File Folder with Pocket