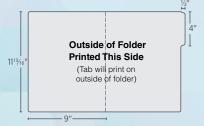

# No Pocket File Folders & No Pocket File Folder Set

Style #: TS1
No Pocket File Folder, Left Tab

Style #: TS2 No Pocket File Folder, Middle Tab

Style #: FJ File Folder with Reinforced Top Edge

Style #: FNF Tab File Folder with Pocket

Style #: F2T Tab File Folder with 2 Pockets

Style #: TSS No Pocket File Folder Set, Left Tab (TS1), Middle Tab (TS2), Right Tab (TS3)

Style #: TS3 No Pocket File Folder, Right Tab