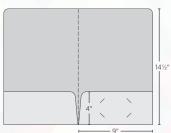

Style #: B2
Standard Two Pockets
with Two Reinforced Edges

Style #: F1 Standard One Pocket

Style #: F2 Standard Two Pockets

Style #: F2RD Standard Two Pockets with Rounded Corners