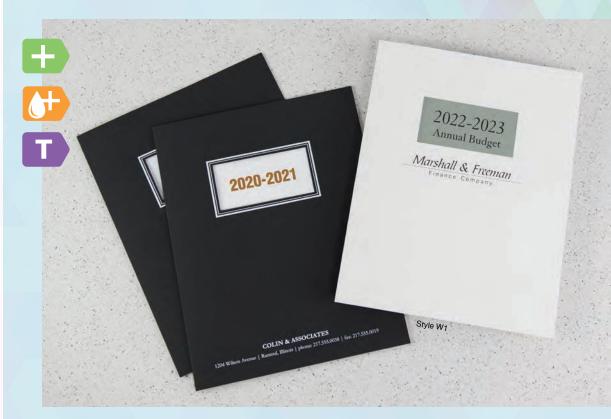

# BRAND IMAGE IS EVERYTHING

Make a Lasting Impression with Quality, Affordable, Customizable Presentation Folders

# IT'S ALL IN THE PRESENTATION

Your company and product will stand out above the rest with our personalized presentation products!

Presentation Folders can be one of the hardest working marketing tools you will ever use. Customize with your name and unique message on the outside and housing your informational materials on the inside. Presentation Folders provide a positive first and lasting impression on your target audience, since they are more likely to be saved by recipients compared to other forms of printed communication.

### **Most Popular**

Presentation Folders are the ultimate brand enhancer. They provide a showcase piece for use wherever and whenever a professional, organized appearance is needed. Presentation Folders tell everyone, "This is who I am!"