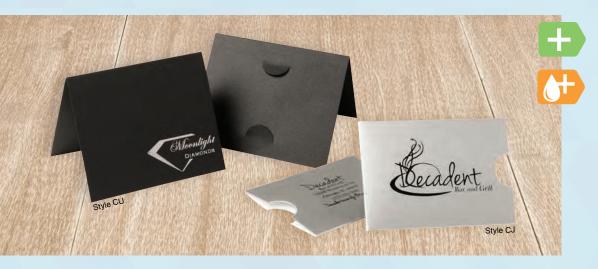

## **Card Carriers**

Use our style "Y" Card Carrier for your upcoming company retreat or conference. Hotel Registration can insert card keys into the slot, and you can include check out information in an insert placed into the pocket or print it right on the folder.

Style #: CJ Sleeve Style Card Carrier

Style #: CU Folded Card Carrier