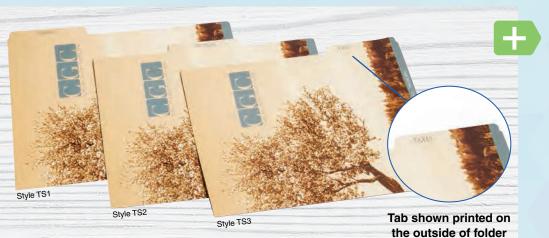

# No Pocket File Folders & No Pocket File Folder Set

Style #: TS1
No Pocket File Folder, Left Tab

Style #: TS2 No Pocket File Folder, Middle Tab

Style #: FJ File Folder with Reinforced Top Edge

Style #: FNF Tab File Folder with Pocket

Style #: F2T Tab File Folder with 2 Pockets

Style #: TSS No Pocket File Folder Set, Left Tab (TS1), Middle Tab (TS2), Right Tab (TS3)

Style #: TS3 No Pocket File Folder, Right Tab