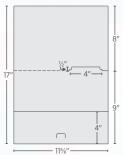

# FILE FOLDERS & NO POCKET FILE FOLDERS

File Folder with horizontal pocket (4" pocket depth)

### **File Folders**

File Folders keep important papers neat and organized, and the printed tab makes these folders easy to find in any filing cabinet. This makes them ideal for any business that keeps paperwork or customer information on file, like government offices or financial businesses.