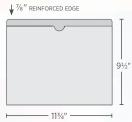

#### **Standard Presentation Folders**

24-hour production time for most options

FREE ground shipping to one location in the continental United States (not Alaska and Hawaii) included

Style #: B1 Standard One Pocket with One Reinforced Edge