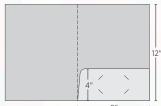

Style #: B2
Standard Two Pockets
with Two Reinforced Edges

Style #: F1 Standard One Pocket

Style #: F2 Standard Two Pockets

Style #: F2RD Standard Two Pockets with Rounded Corners