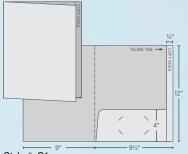

r Holds 150 sheets, 75 in each pocket



Style #: BP4 Box Pocket Folder Holds 200 sheets, 100 in each pocket



## **Tri-Panel Folders**

Our selection offers a variety of folders with unique pockets or additional panels that can be used as extra space to create a complete presentation package.



## **Box Pocket Folders**

- Four styles
- Holds up to 200 pages
- Available with standard base stocks





# FILE FOLDERS & NO POCKET FILE FOLDERS



File Folder with horizontal pocket (4" pocket depth)

### **File Folders**

File Folders keep important papers neat and organized, and the printed tab makes these folders easy to find in any filing cabinet. This makes them ideal for any business that keeps paperwork or customer information on file, like government offices or financial businesses.



Style #: C1
1 Pocket File Folder with One Reinforced Edge





# No Pocket File Folders & No Pocket File Folder Set



Style #: TS1
No Pocket File Folder, Left Tab



Style #: TS2 No Pocket File Folder, Middle Tab



Style #: FJ File Folder with Reinforced Top Edge



Style #: FNF Tab File Folder with Pocket



Style #: F2T Tab File Folder with 2 Pockets



Style #: TSS No Pocket File Folder Set, Left Tab (TS1), Middle Tab (TS2), Right Tab (TS3)



Style #: TS3 No Pocket File Folder, Right Tab

# **REPORT & TAX COVERS**



Style #: R1 1 Piece Report Cover



Style #: R2 2 Piece Report Cover



Style #: SS Side Staple Tabs Report Cover



Style #: W1 1 Piece Report Cover with Window



Style #: W2 2 Piece Report Cover with Window



# **Report & Tax Covers, Standard Size**

- When it matt