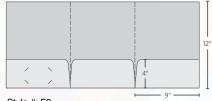

Style #: B2
Standard Two Pockets
with Two Reinforced Edges

Style #: F1 Standard One Pocket

Style #: F2 Standard Two Pockets

Style #: F2RD Standard Two Pockets with Rounded Corners