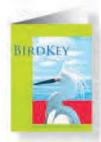

## **Card Carriers**

Use our style "Y" Card Carrier for your upcoming company retreat or conference. Hotel Registration can insert card keys into the slot, and you can include check out information in an insert placed into the pocket or print it right on the folder.