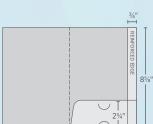

#### Select a Business Card Slit Option

- Standard business card slit options include horizontal, vertical, or universal half moon slits centered on the pocket.
- · Slits can be centered on either the right, left or both pockets for no additional
- The business card slits depicted on the line art for each product style will be used unless otherwise specified.
- · For special slit orientation or other slit options please call for a quote.
- · See page 12 for line diagrams.

#### **Standard Presentation Folders**

24-hour production time for most options

FREE ground shipping to one location in the continental United States (not Alaska and Hawaii) included

Style #: B1 Standard One Pocket with One Reinforced Edge