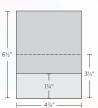

# **REPORT & TAX COVERS**

Style #: R1 1 Piece Report Cover

Style #: R2 2 Piece Report Cover

Style #: SS Side Staple Tabs Report Cover

Style #: W1 1 Piece Report Cover with Window

Style #: W2 2 Piece Report Cover with Window

# **Report & Tax Covers, Standard Size**

- When it matters, Report Covers put that professional touch on important reports and tax presentations
- Also available in one piece styles
- Call for quote