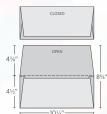

# **REPORT & TAX COVERS**

Style #: R1 1 Piece Report Cover

Style #: R2 2 Piece Report Cover

Style #: SS Side Staple Tabs Report Cover

Style #: W1 1 Piece Report Cover with Window

Style #: W2 2 Piece Report Cover with Window

# **Report & Tax Covers, Standard Size**

- When it matters, Report Covers put that professional touch on important reports and tax presentations
- Also available in one piece styles
- Call for quote