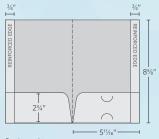

#### Select a Business Card Slit Option

- Standard business card slit options include horizontal, vertical, or universal half moon slits centered on the pocket.
- · Slits can be centered on either the right, left or both pockets for no additional
- The business card slits depicted on the line art for each product style will be used unless otherwise specified.
- · For special slit orientation or other slit options please call for a quote.
- · See page 12 for line diagrams.

#### **Standard Presentation Folders**

24-hour production time for most options

FREE ground shipping to one location in the continental United States (not Alaska and Hawaii) included

Style #: B1 Standard One Pocket with One Reinforced Edge