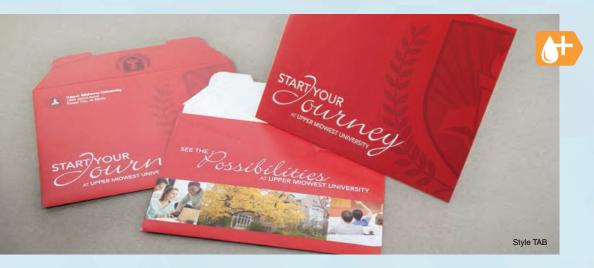

# **Standard & Legal Portfolios/Mailers**

#### A One-of-a-Kind Experience

Add a feeling of elegance and importance to big life events! Personalized Portfolios are an ideal way to package mortgage papers for a first home purchase, and mailers make receiving a certificate in the mail more exciting.

Style #: ZIPL Zip Strip Mailer with Tape Strip

Style #: TABL Tab Mailer

Style #: Y 1 Pocket Vertical Folded Card Carrier

Style #: CF 1 Pocket Horizontal Folded Card Carrier

Style #: ZIP
Zip Strip Mailer
with Tape Strip

Style #: TAB Tab Mailer

Style #: PNE Portfolio