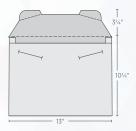

## **Card Carriers**

Use our style "Y" Card Carrier for your upcoming company retreat or conference. Hotel Registration can insert card keys into the slot, and you can include check out information in an insert placed into the pocket or print it right on the folder.

Style #: CJ Sleeve Style Card Carrier

Style #: CU Folded Card Carrier