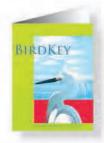

## **Card Carriers**

Use our style "Y" Card Carrier for your upcoming company retreat or conference. Hotel Registration can insert card keys into the slot, and you can include check out information in an insert placed into the pocket or print it right on the folder.