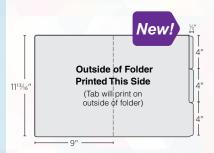

# FILE FOLDERS & NO POCKET FILE FOLDERS

File Folder with horizontal pocket (4" pocket depth)

### **File Folders**

File Folders keep important papers neat and organized, and the printed tab makes these folders easy to find in any filing cabinet. This makes them ideal for any business that keeps paperwork or customer information on file, like government offices or financial businesses.