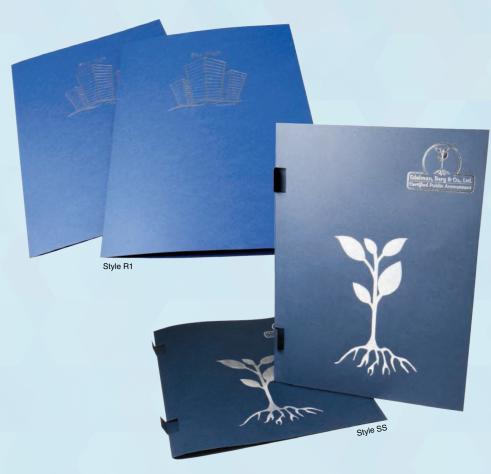

# **REPORT & TAX COVERS**

Style #: R1 1 Piece Report Cover

Style #: R2 2 Piece Report Cover

Style #: SS Side Staple Tabs Report Cover

Style #: W1 1 Piece Report Cover with Window

Style #: W2 2 Piece Report Cover with Window