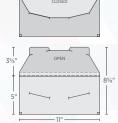

## **Card Carriers**

Use our style "Y" Card Carrier for your upcoming company retreat or conference. Hotel Registration can insert card keys into the slot, and you can include check out information in an insert placed into the pocket or print it right on the folder.

Style #: CJ Sleeve Style Card Carrier

Style #: CU Folded Card Carrier