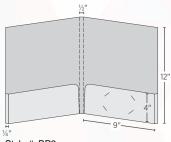

# **TRI-PANEL & BOX POCKET FOLDERS**

Style #: F3 Standard Three Pockets

Style #: BP1 Box Pocket Folder Holds 50 sheets, 25 in each pocket

Box Pocket Folder Holds 100 sheets, 50 in each pocket

Style #: BP3 Box Pocket Folder Holds 150 sheets, 75 in each pocket

## **Box Pocket Folders**

- Four styles
- Holds up to 200 pages
- Available with standard base stocks