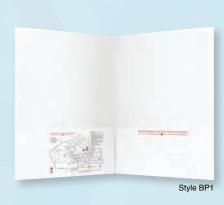

# **TRI-PANEL & BOX POCKET FOLDERS**

Style #: F3 Standard Three Pockets

Style #: BP1 Box Pocket Folder Holds 50 sheets, 25 in each pocket

Box Pocket Folder Holds 100 sheets, 50 in each pocket

Style #: BP3 Box Pocket Folder Holds 150 sheets, 75 in each pocket

## **Box Pocket Folders**

- Four styles
- Holds up to 200 pages
- Available with standard base stocks