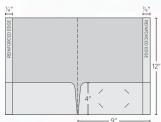

Style #: B2
Standard Two Pockets
with Two Reinforced Edges

Style #: F1 Standard One Pocket

Style #: F2 Standard Two Pockets

Style #: F2RD Standard Two Pockets with Rounded Corners