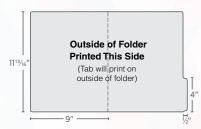

# FILE FOLDERS & NO POCKET FILE FOLDERS

File Folder with horizontal pocket (4" pocket depth)

### **File Folders**

File Folders keep important papers neat and organized, and the printed tab makes these folders easy to find in any filing cabinet. This makes them ideal for any business that keeps paperwork or customer information on file, like government offices or financial businesses.